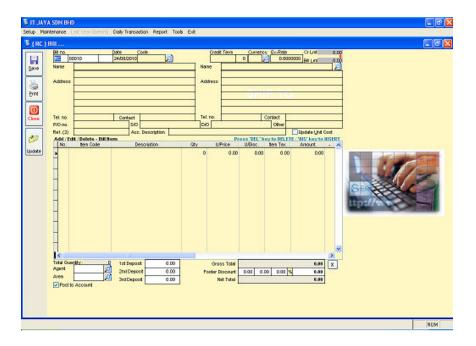

|             |             |
| Sheirho                             | W                                     | th Serial No       | •              |                                                |             |             |
|                                     |                                       |                    |                |                                                |             |             |
|                                     |                                       |                    |                |                                                |             |             |

Copyright Reserved © IT Jaya Sdn. Bhd.



Allow you to key in the item that you need to be order..



# **Goods Received Note**

It allows you to key in supplier invoice.



Copyright Reserved © IT Jaya Sdn. Bhd.

Tel : +606 - 337 1646

Fax : +606 - 336 1009



# **Quotation**

Allow you to open quotation for customers.

|         | BIII no.<br>Cu DODODODODI<br>Name | Pote Code                                                  | Credit Term | Currency EL-Rote | Сгож ада<br>Витек ода |  |
|---------|-----------------------------------|------------------------------------------------------------|-------------|------------------|-----------------------|--|
| a<br>nt | Address                           |                                                            | Address     | SHIP TO          |                       |  |
|         | Tel. no<br>P/O na<br>Ref. (2)     | Contact<br>SIO<br>Acc. Deportption                         | Tel. re.    | Contact          |